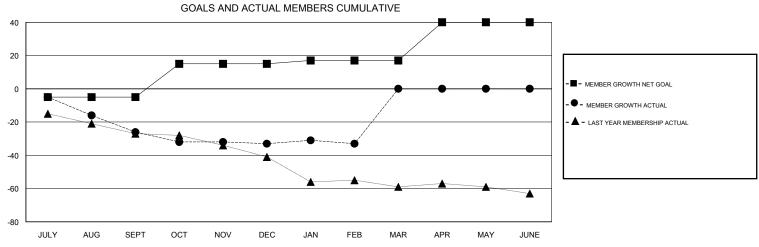

## **CINDY GREGG LOCATION VIRGINIA GMT CA** Clubs Members RESULTS FOR 2017-2018 RESULTS FOR 2017-2018 NEW CLUB GOAL NEW CLUBS DROPPED CLUBS MEMBER GROWTH NET MEMBER GROWTH DROPPED QUARTER QUARTER GOAL ACTUAL MEMBERS ACTUAL (including transfers) 0 0 -5 17 36 JULY/AUG/SEPT JULY/AUG/SEPT 0 20 17 24 OCT/NOV/DEC OCT/NOV/DEC 0 1 0 2 6 6 JAN/FEB/MAR JAN/FEB/MAR 2 0 0 23 0 0 APR/MAY/JUNE APR/MAY/JUNE