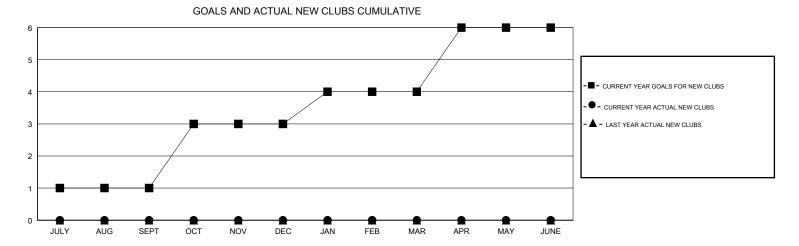

## **CINDY GREGG LOCATION VIRGINIA GMT CA** Clubs Members RESULTS FOR 2017-2018 RESULTS FOR 2017-2018 NEW CLUB GOAL NEW CLUBS DROPPED CLUBS MEMBER GROWTH NET MEMBER GROWTH DROPPED QUARTER QUARTER GOAL ACTUAL MEMBERS ACTUAL (including transfers) 0 0 -5 17 36 JULY/AUG/SEPT JULY/AUG/SEPT 0 20 17 24 OCT/NOV/DEC OCT/NOV/DEC 0 1 0 2 6 6 JAN/FEB/MAR JAN/FEB/MAR 2 0 0 23 0 0 APR/MAY/JUNE APR/MAY/JUNE